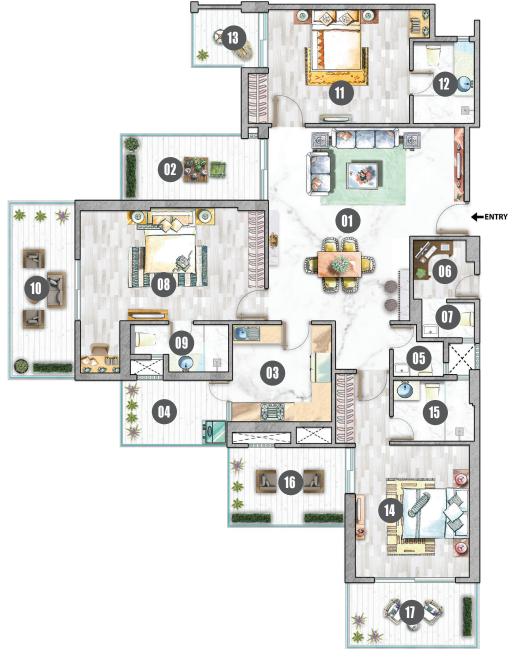

#### **Carpet Area**

117.375 Sq.mt./1263.41 Sq.ft.

#### **Balcony Area**

48.502 Sq.mt./522.07 Sq.ft.

### Legend

| 1. Living/Dining   | 19'-2" x 18'-11" |
|--------------------|------------------|
| 2. Balcony         | 6'-6" Wide       |
| 3. Kitchen         | 9'-8" x 9'-6"    |
| 4. Utility Balcony | 6'-6" Wide       |
| 5. Powder Room     | 4'-11" x 5'-0"   |
| 6. Study Room      | 6'-0" x 5'-9"    |
| 7. WC              | 5'-2" x 3'-5 "   |
| 8. Master Bedroom  | 18'-0" x 13'-11" |
| 9. Toilet          | 9'-7" X 4'-8"    |
| 10. Balcony        | 6'-6" Wide       |
| 11. Bedroom        | 13'-9" x 11'-1"  |
| 12. Toilet         | 6'-0" x 8'-0 "   |
| 13. Balcony        | 6'-6" Wide       |
| 14. Bedroom        | 11'-2" x 12'-11" |
| 15. Toilet         | 8'-0" X 6'-0"    |
| 16. Balcony        | 6'-6" Wide       |
| 17. Balcony        | 6'-6" Wide       |
|                    |                  |

### 3 BHK + 3 Toilet + Study + Powder Room + Utility Balcony

All Concept/Artistic layout plans may undergo revision as decided by the Company in the best interest of the development. The images, furniture, fittings, specifications shown herein are artist's impressions and the details shown in the image are only indicative in nature and are only for the purpose of illustrating/indicating a possible layout and do not form part of the standard specifications/amenities/services to be provided in the project.