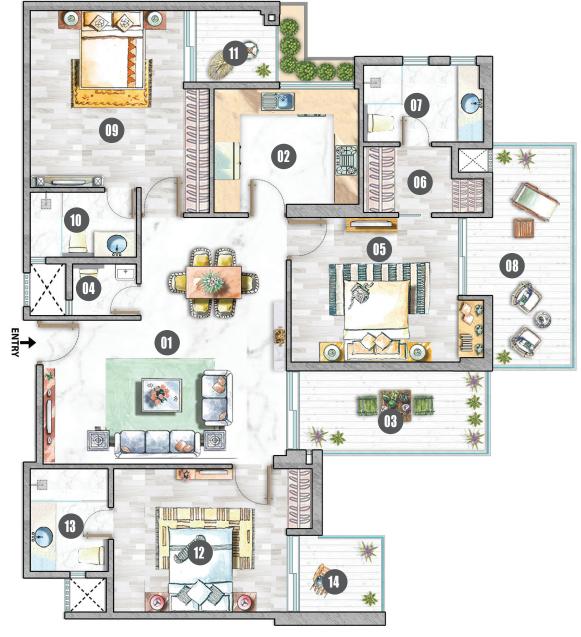

#### **Carpet Area**

107.864 Sq.mt./1161.03 Sq.ft.

#### **Balcony Area**

27.776 Sq.mt./298.97 Sq.ft.

### Legend

| 1.  | Living/Dining  | 19'-0" x 18'-7" |
|-----|----------------|-----------------|
| 2.  | Kitchen        | 8'-10" x 11'-1" |
| 3.  | Balcony        | 6'-6" Wide      |
| 4.  | Powder Room    | 4'-0" x 5'-0"   |
| 5.  | Master Bedroom | 11'-1" x 12'-9" |
| 6.  | Dress          | 9'-0" x 5'-0"   |
| 7.  | Toilet         | 9'-0" x 6'-0"   |
| 8.  | Balcony        | 6'-6" Wide      |
| 9.  | Bedroom        | 13'-7" x 11'-9" |
| 10. | Toilet         | 5'-0" x 8'-2"   |
| 11. | Balcony        | 6'-6" Wide      |
| 12. | Bedroom        | 11'-0" x 13'-3" |
| 13. | Toilet         | 7'-10" x 6'-0"  |
| 14. | Balcony        | 6'-6" Wide      |
|     |                |                 |

3 BHK + 3 Toilet + Powder Room

All Concept/Artistic layout plans may undergo revision as decided by the Company in the best interest of the development. The images, furniture, fittings, specifications shown herein are artist's impressions and the details shown in the image are only indicative in nature and are only for the purpose of illustrating/indicating a possible layout and do not form part of the standard specifications/amenities/services to be provided in the project.