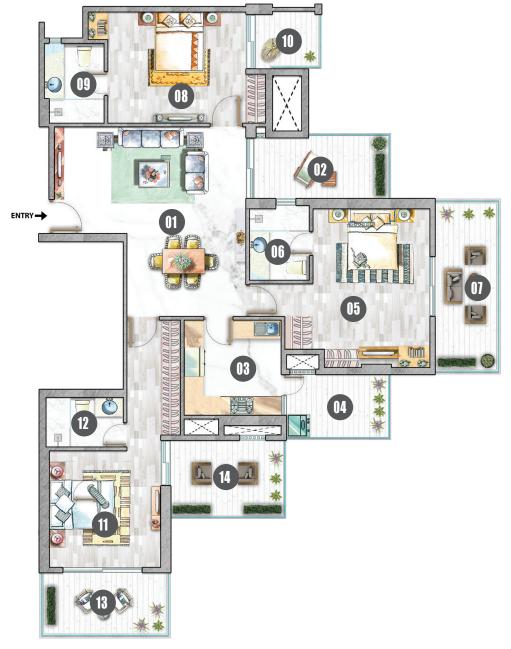

#### **Carpet Area**

107.965 Sq.mt./1162.12 Sq.ft.

#### **Balcony Area**

48.099 Sq.mt./517.73 Sq.ft.

## Legend

| 1.  | Living/Dining   | 19'-3" x 19'-0"  |
|-----|-----------------|------------------|
| 2.  | Balcony         | 6'-6" Wide       |
| 3.  | Kitchen         | 9'-8" x 9'-6"    |
| 4.  | Utility Balcony | 6'-6" Wide       |
| 5.  | Master Bedroom  | 11'-8" x 15'-10" |
| 6.  | Toilet          | 6'-0" x 7'-6"    |
| 7.  | Balcony         | 6'-6" Wide       |
| 8.  | Bedroom         | 13'-9" x 11'-1"  |
| 9.  | Toilet          | 6'-0" x 8'-0"    |
| 10. | Balcony         | 6'-6" Wide       |
| 11. | Bedroom         | 11'-2" x 11'-8"  |
| 12. | Toilet          | 7'-9" x 5'-0"    |
| 13. | Balcony         | 6'-6" Wide       |
| 14. | Balcony         | 6'-6" Wide       |
|     |                 |                  |

3 BHK + 3 Toilet + Utility Balcony

All Concept/Artistic layout plans may undergo revision as decided by the Company in the best interest of the development. The images, furniture, fittings, specifications shown herein are artist's impressions and the details shown in the image are only indicative in nature and are only for the purpose of illustrating/indicating a possible layout and do not form part of the standard specifications/amenities/services to be provided in the project.