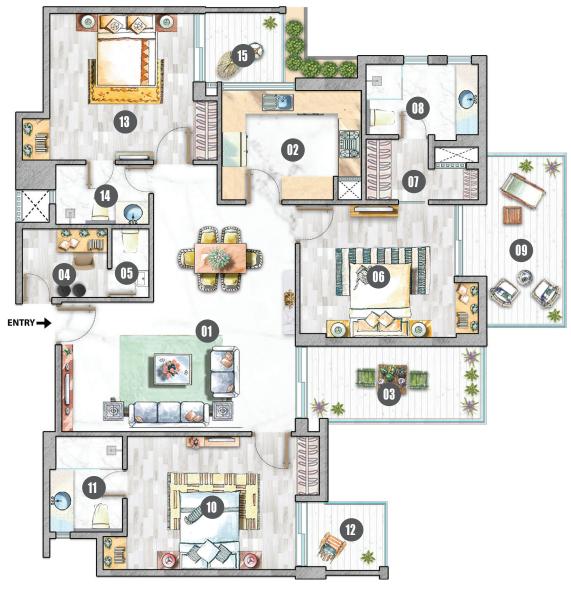

#### **Carpet Area**

107.864 Sq.mt./1161.03 Sq.ft.

#### **Balcony Area**

22.947 Sq.mt./246.9 Sq.ft.

### Legend

| 1.  | Living/Dining  | 19'-2" x 19'-0" |
|-----|----------------|-----------------|
| 2.  | Kitchen        | 11'-6" x 9'-2"  |
| 3.  | Balcony        | 6'-6" Wide      |
| 4.  | Study          | 7'-0" X 5'-9"   |
| 5.  | W.C            | 3'-1" x 5'-9"   |
| 6.  | Master Bedroom | 12'-8" x 11'-1" |
| 7.  | Dress          | 9'-3" x 5'-0"   |
| 8.  | Toilet         | 9'-3" x 6'-0"   |
| 9.  | Balcony        | 6'-6" Wide      |
| 10. | Bedroom        | 13′-9″ x 11′-1″ |
| 11. | Toilet         | 6'-0" x 8'-0"   |
| 12. | Balcony        | 6'-6" Wide      |
| 13. | Bedroom        | 11'-9" x 12'-3" |
| 14. | Toilet         | 7'-8" x 5'-0"   |
| 15. | Balcony        | 6'-6" Wide      |
|     |                |                 |

3 BHK + 3 Toilet + Study

All Concept/Artistic layout plans may undergo revision as decided by the Company in the best interest of the development. The images, furniture, fittings, specifications shown herein are artist's impressions and the details shown in the image are only indicative in nature and are only for the purpose of illustrating/indicating a possible layout and do not form part of the standard specifications/amenities/services to be provided in the project.