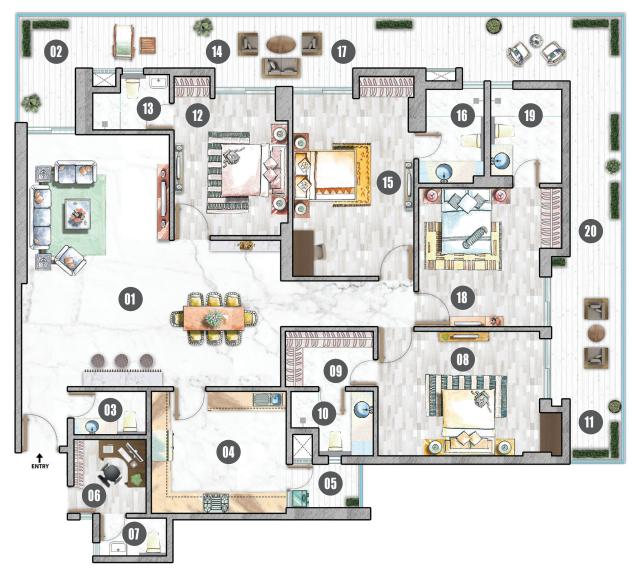

### Legend

| 1.  | Living / Dining | 23'-0" x 22'-6"   |
|-----|-----------------|-------------------|
| 2.  | Balcony         | 6'-6" Wide        |
| 3.  | Powder Room     | 6'-6" x 4'-0"     |
| 4.  | Kitchen         | 12'-0" x 11'-0"   |
| 5.  | Utility Balcony | 6'-6" Wide        |
| 6.  | Study           | 6'-6" x 6'-7"     |
| 7.  | W.C             | 5'-10" x 3'-6"    |
| 8.  | Master Bedroom  | 14'-5" x 11'-1"   |
| 9.  | Dress           | 7'-10" x 5'-0"    |
| 10. | Toilet          | 7'-5" x 5'-9"     |
| 11. | Balcony         | 6'-6" Wide        |
| 12. | Bedroom         | 10'-3" x 13'-3"   |
| 13. | Toilet          | 6'-10" x 5'-0"    |
| 14. | Balcony         | 6'-6" Wide        |
| 15. | Bedroom         | 10'-10" x 15'-10" |
| 16. | Toilet          | 5'-3" x 8'-4"     |
| 17. | Balcony         | 6'-6" Wide        |
| 18. | Bedroom         | 10'-10" x 12'-4"  |
| 19. | Toilet          | 6'-5" X 8'-5"     |
| 20  | ).Balcony       | 6'-6" Wide        |
|     |                 |                   |

4 Bedroom + 4 Toilet + Study Room + Powder Room + Utility Balcony

All Concept/Artistic layout plans may undergo revision as decided by the Company in the best interest of the development. The images, furniture, fittings, specifications shown herein are artist's impressions and the details shown in the image are only indicative in nature and are only for the purpose of illustrating/indicating a possible layout and do not form part of the standard specifications/amenities/services to be provided in the project.