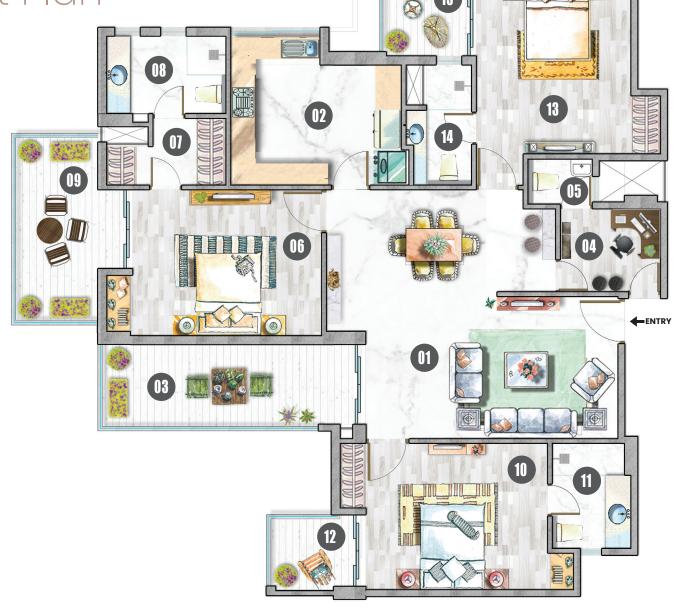

### Legend

| 1. Living/Dining   | 19'-2" x 18'-11" |
|--------------------|------------------|
| 2. Balcony         | 6'-6" Wide       |
| 3. Kitchen         | 9'-8" x 9'-6"    |
| 4. Utility Balcony | 6'-6" Wide       |
| 5. Powder Room     | 4'-11" x 5'-0"   |
| 6. Study Room      | 6'-0" x 5'-9"    |
| 7. WC              | 5'-2" x 3'-5 "   |
| 8. Master Bedroom  | 18'-0" x 13'-11" |
| 9. Toilet          | 9'-7" X 4'-8"    |
| 10. Balcony        | 6'-6" Wide       |
| 11. Bedroom        | 13'-9" x 11'-1"  |
| 12. Toilet         | 6'-0" x 8'-0 "   |
| 13. Balcony        | 6'-6" Wide       |
| 14. Bedroom        | 11'-2" x 12'-11" |
| 15. Toilet         | 8'-0" X 6'-0"    |
| 16. Balcony        | 6'-6" Wide       |
| 17. Balcony        | 6'-6" Wide       |
|                    |                  |

### 3 BHK + 3 Toilet + Study + Powder Room + Utility Balcony

All Concept/Artistic layout plans may undergo revision as decided by the Company in the best interest of the development. The images, furniture, fittings, specifications shown herein are artist's impressions and the details shown in the image are only indicative in nature and are only for the purpose of illustrating/indicating a possible layout and do not form part of the standard specifications/amenities/services to be provided in the project.